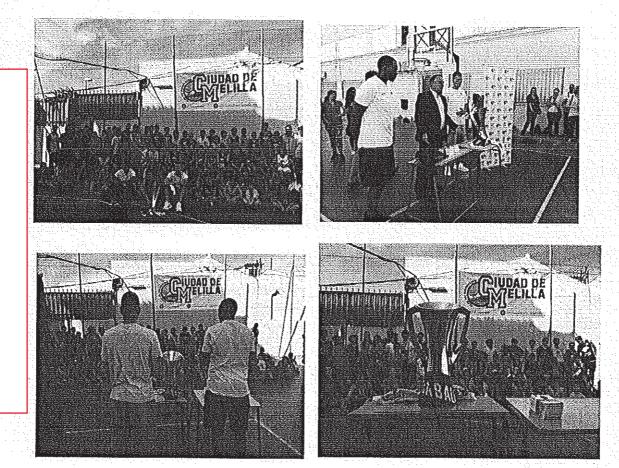

## 9. Redes sociales y Basket Lover

() ()

La temporada pasada el club participó en un concurso a nivel nacional organizado por ENDESA y la liga ACB. El concurso contó con la participación de cientos de proyectos de toda España, siendo nuestro club elegido entre los 8 finalistas y consiguiendo masivamente el apoyo de todo el baloncesto y diversas personalidades malagueñas (Dani Rovira, Antonio Banderas, Berni Rodríguez, Salva Reina, Antonio de la Torre, Joan Plaza, Germán Gabriel...) y otras muchas entidades. Siendo finalmente los ganadores del concurso con más de 30.000 votos. Hecho que permitió la instalación de una nueva iluminación eléctrica y que dio una visibilidad enorme al club en diferentes medios locales y nacionales. El club tiene una cuenta de Twitter y Facebook que tiene un movimiento continuo y que permite dar una gran visibilidad de las diferentes actividades que se realizan.