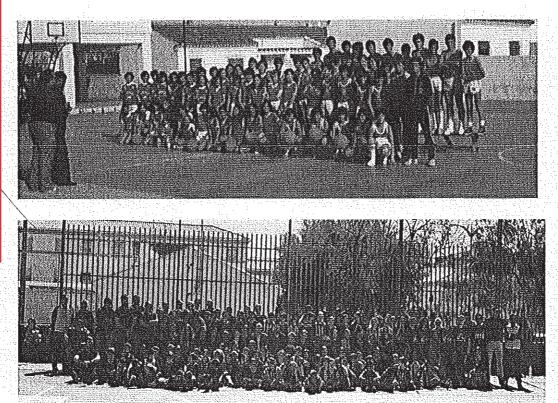

que el baloncesto femenino ha tenido tradicionalmente en el club ha llevado a disfrutar de un equipo en Segunda División Nacional en dos épocas diferentes de su historia.

() ()

() ()

9

٢

() ()

 En la actualidad nuestro mayor logro es haber vuelto a llenar el patio del colegio todos los días de la semana con muchos niños. A día de hoy contamos con más de 200 jugadores que van desde la categoría baby hasta la categoría senior.

ی 

نې (۵

Ö

Tras unos años de crisis en los que se llegó incluso a plantear la posibilidad de cerrar las puertas del ahora instituto, un grupo formado por ex jugadores y ex entrenadores del club, además de jóvenes interesados en el proyecto ha conseguido revitalizar la entidad. Ya son más de 200 los jugadores con los que cuenta el club y se ha vuelto a participar en alguna categoría a las competiciones FAB. Nuestro patio sígue vivo y así pretendemos que siga, al menos, otros treinta y tantos años más. Y es que ya estamos de nuevo llenando el patio del Ciudad de Melilla. La última semana de agosto comenzó ya el balón a botar en su patio con los entrenos de la nueva temporada. Para la presente temporada hemos contado con 15 equipos desde la categoría más pequeña de Baby hasta la categoría Senior, incluyendo un equipo de madres. Para la próxima temporada contaremos con 16 equipos.