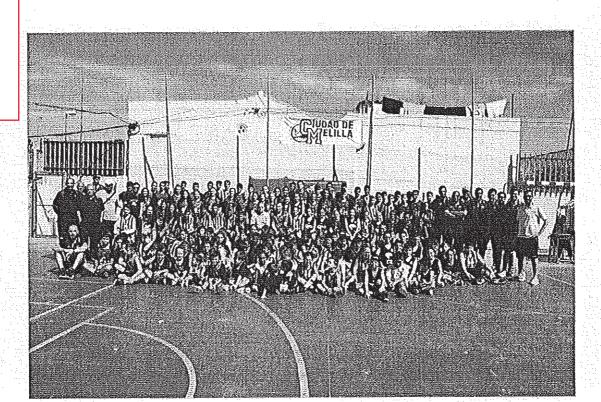

que el baloncesto femenino ha tenido tradicionalmente en el club ha llevado a disfrutar de un equipo en Segunda División Nacional en dos épocas diferentes de su historia.

() ()

() ()

9

٢

() ()

 En la actualidad nuestro mayor logro es haber vuelto a llenar el patio del colegio todos los días de la semana con muchos niños. A día de hoy contamos con más de 200 jugadores que van desde la categoría baby hasta la categoría senior.

ی 

نې (۵

Ö

Tras unos años de crisis en los que se llegó incluso a plantear la posibilidad de cerrar las puertas del ahora instituto, un grupo formado por ex jugadores y ex entrenadores del club, además de jóvenes interesados en el proyecto ha conseguido revitalizar la entidad. Ya son más de 200 los jugadores con los que cuenta el club y se ha vuelto a participar en alguna categoría a las competiciones FAB. Nuestro patio sígue vivo y así pretendemos que siga, al menos, otros treinta y tantos años más. Y es que ya estamos de nuevo llenando el patio del Ciudad de Melilla. La última semana de agosto comenzó ya el balón a botar en su patio con los entrenos de la nueva temporada. Para la presente temporada hemos contado con 15 equipos desde la categoría más pequeña de Baby hasta la categoría Senior, incluyendo un equipo de madres. Para la próxima temporada contaremos con 16 equipos.